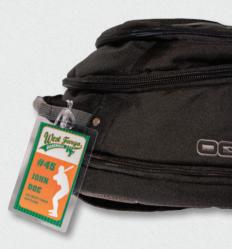

### BADGES

- 2.5"x4"
- Laminated
- Lanyard or bag loop
- Can be personalized with names for players and coaches
- Information can include name, school/club, city, etc.
- Single-sided general credentials for volunteers and on-site staff

#### AVAILABLE PAPER COLORS

ORANGE

NEON CREEN

NEON

NEON PINK